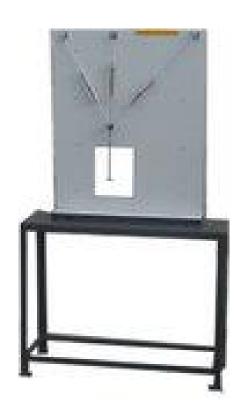

## **REDUNDENT JOINT APPARATUS (EE-1485)**

Apparatus consists of three suspension members (spring balances) of different stiffness which are jointed at a point to form the redundant joint. The upper end of the suspension members being tied in a position to a vertical wooden board. Arrangement is provided to apply a vertical load at the joint and to measure its horizontal and vertical displacement on a paper and also elongations and forces in the suspension members by the help of dial gauges. Two dial gauges with 25mm travel (with magnetic bases) are supplied with the apparatus. Apparatus is supplied complete with a supporting stand and a set of weights.